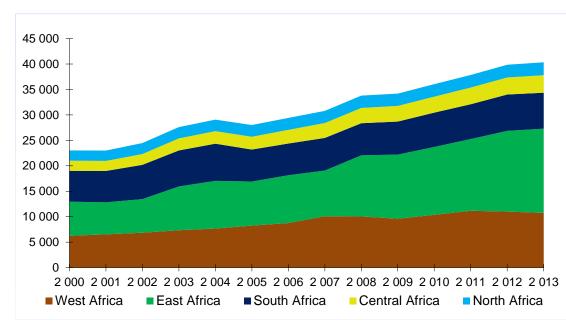

#### FIREWOOD PRODUCTION

#### 2 000 and 2 013 Regional Shares of Firewood Production

2 000

2 013

S U P P L

Y

S