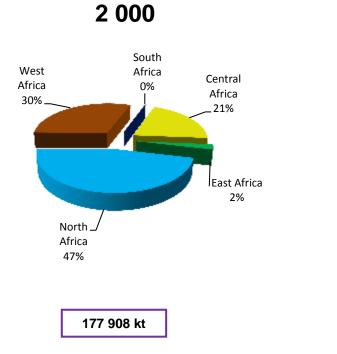

#### 2 000 and 2 013 Regional Shares of Crude Oil\* Production

2 013

142 294 kt

\* Include crude oil, NGL, additives and other hydrocarbons

S U Р Р L Y

S U P P

L Y