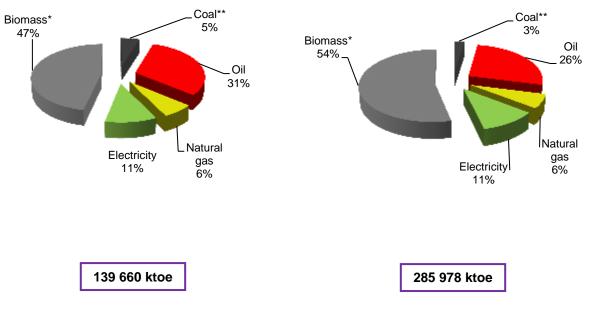

#### TOTAL PRIMARY ENERGY SUPPLY BY FUEL

AFRICA Africa Total Primary Energy Supply from 2 000 to 2 013 by fuel (ktoe)

2 000 and 2 013 Fuel Shares of TPES

\* Other includes geothermal, solar, wind, wave, etc

\*\* Includes steam coal, coking coal, lignite and recovered coal

S U P P L

Y

1

S

U

Р

Р