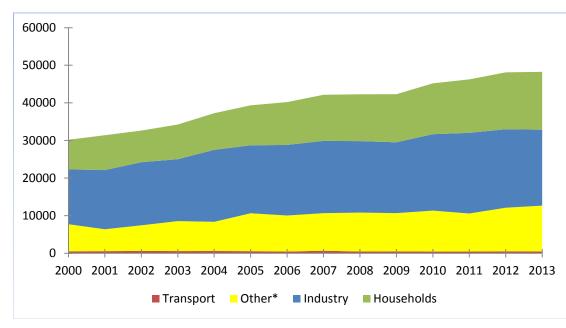

#### TOTAL PRIMARY ENERGY SUPPLY BY FUEL

AFRICA Africa Total Primary Energy Supply from 2 000 to 2 013 by fuel (ktoe)

2 000 and 2 013 Fuel Shares of TPES

\* Other includes geothermal, solar, wind, wave, etc