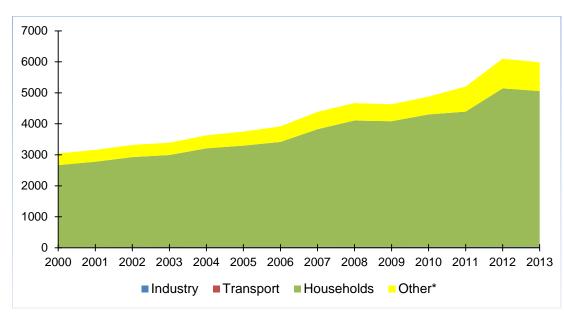

#### **ELECTRICITY GENERATION BY FUEL**

#### 2 000 and 2 013 Fuel Shares of Electricity Generation

2 013

T R A N S F O R M A T I O

Ν

R A N S F O R M A T I O

N

Т

T R A N S F O R M A T