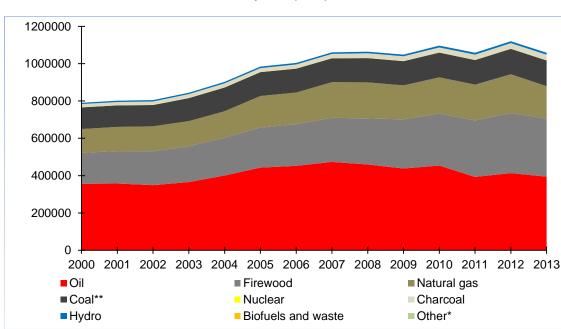

#### TOTAL PRIMARY ENERGY SUPPLY BY FUEL

AFRICA Africa Total Primary Energy Supply from 2 000 to 2 013 by fuel (ktoe)

2 000 and 2 013 Fuel Shares of TPES

\* Other includes geothermal, solar, wind, wave, etc