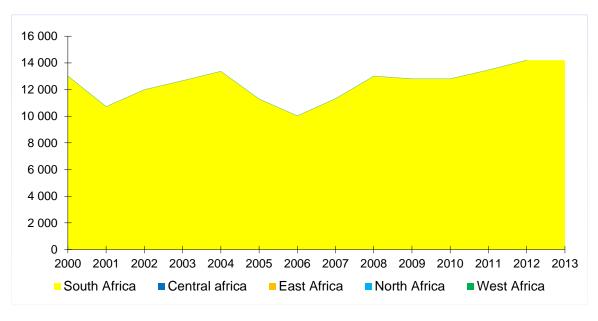

#### NUCLEAR PRODUCTION

#### 2 000 and 2 013 Regional Shares of Nuclear Production

South Africa 100% West Africa 0% East Central 0% Africa 0% 0% 0%

2013

14 202 GWh

S U P P

L Y

S U P P L Y

17