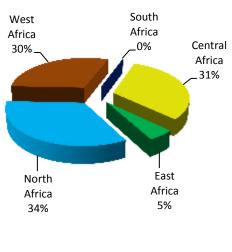

#### 2 000 and 2 013 Regional Shares of Crude Oil\* Production

2 013

142 294 kt

\* Include crude oil, NGL, additives and other hydrocarbons

S U Р Р L Y

S U P P

L Y