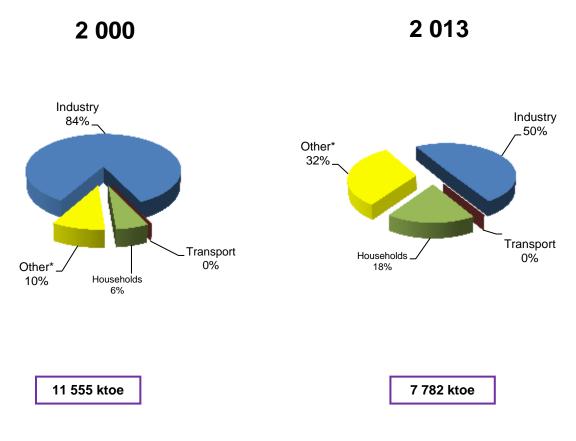

#### TOTAL PRIMARY ENERGY SUPPLY BY FUEL

AFRICA Africa Total Primary Energy Supply from 2 000 to 2 013 by fuel (ktoe)

2 000 and 2 013 Fuel Shares of TPES

\* Other includes geothermal, solar, wind, wave, etc