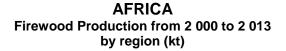

|   |
| CONVERSION FACTORS | 5 |
|                    |   |
| GLOSSARY           | 6 |

#### TOTAL PRIMARY ENERGY SUPPLY BY FUEL



AFRICA Africa Total Primary Energy Supply from 2 000 to 2 013 by fuel (ktoe)

2 000 and 2 013 Fuel Shares of TPES







\* Other includes geothermal, solar, wind, wave, etc

\*\* Includes steam coal, coking coal, lignite and recovered coal

S U P P L

Y

1

S

U

Р

Р

L Y

#### TOTAL PRIMARY ENERGY SUPPLY BY REGION



#### AFRICA Africa Total Primary Energy Supply from 2 000 to 2 013 by region (ktoe)

#### 2 000 and 2 013 Regional Shares of TPES

2 000

281 309 ktoe

South

Africa

20%

East

Africa 2%

West

Africa

21%

North. Africa

45%



2 013

South

Africa

20%

East Africa 5%

269 285 ktoe

Central

africa

17%



#### FIREWOOD PRODUCTION





#### 2 000 and 2 013 Regional Shares of Firewood Production



2 000

2 013

S U P P L

Y

S

#### S U P L Y

#### Producers of firewood from 2 013

| Producers           | kt      |
|---------------------|---------|
| Nigeria             | 467 834 |
| Ethiopia            | 77 806  |
| Congo DR            | 75 693  |
| Niger               | 67 109  |
| Mozambique          | 22 000  |
| Côte d'Ivoire       | 20 860  |
| Uganda              | 20 800  |
| Ghana               | 20 724  |
| Zimbabwe            | 12 964  |
| Egypt               | 8 823   |
| Mali                | 8 593   |
| Togo                | 7 544   |
| Madagascar          | 6 663   |
| Guinea              | 6 059   |
| Burkina Faso        | 5 789   |
| Zambia              | 4 759   |
| Sudan               | 4 378   |
|