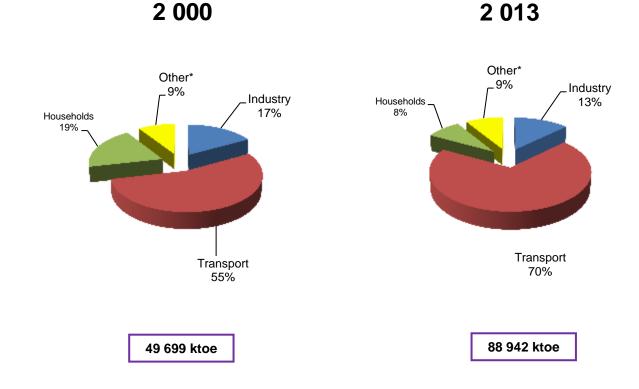

#### **REFINING BY REGION**

AFRICA Refinery Production from 2 000 to 2 013 by region (kt)

#### 2 000 and 2 013 Regional Shares of Refinery Production

2 013

N

#### T R A N S F O R M A T I O N

| Producers, Net Exporters and Net Importers of Oil Products in 2 | 013 |
|-----------------------------------------------------------------|-----|
|                                                                 | ••• |