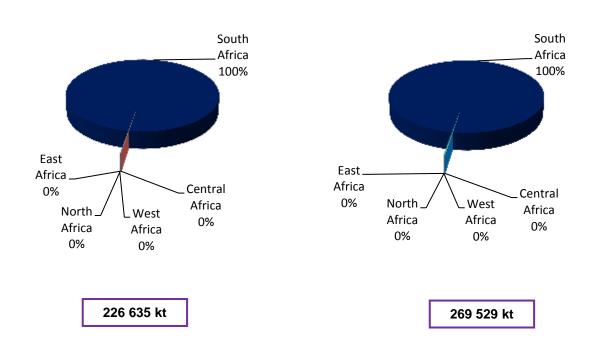

#### NUCLEAR PRODUCTION

#### 2 000 and 2 013 Regional Shares of Nuclear Production

South Africa 100% West Africa 0% East Central 0% Africa 0% 0% 0%

2013

14 202 GWh

S U P P

L Y

S U P P L Y

17

#### Producers of Nuclear Electricity from 2 013

| Producers    | GWh    |
|--------------|--------|
| South Africa | 14 202 |
| Africa       | 14 202 |

S U P P L

Y

S

U P

P L

Y