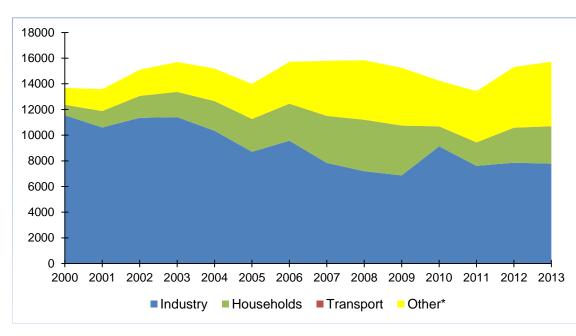

#### TOTAL PRIMARY ENERGY SUPPLY BY FUEL

AFRICA Africa Total Primary Energy Supply from 2 000 to 2 013 by fuel (ktoe)

2 000 and 2 013 Fuel Shares of TPES

\* Other includes geothermal, solar, wind, wave, etc