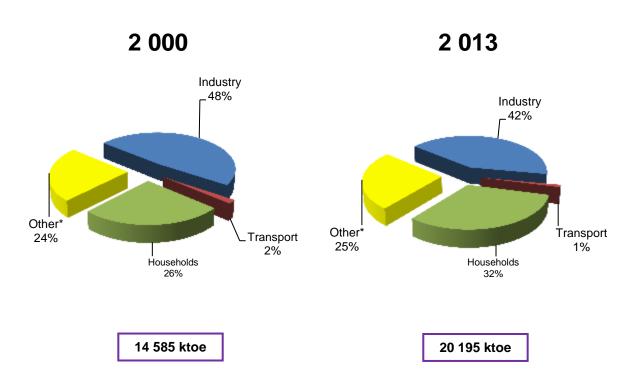

#### TOTAL PRIMARY ENERGY SUPPLY BY FUEL

AFRICA Africa Total Primary Energy Supply from 2 000 to 2 013 by fuel (ktoe)

2 000 and 2 013 Fuel Shares of TPES

\* Other includes geothermal, solar, wind, wave, etc