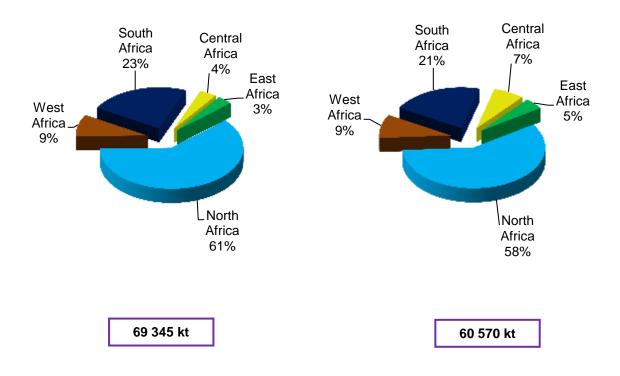

#### **CHARCOAL PRODUCTION**

#### 2 000 and 2 013 Regional Shares of Charcoal Production

2 000

2 013

N