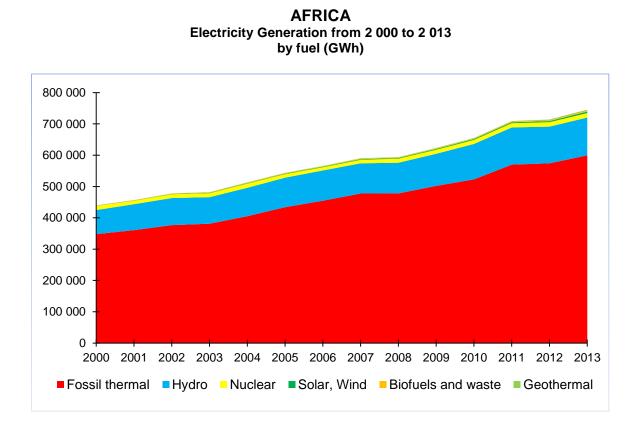

#### **ELECTRICITY GENERATION BY FUEL**

#### 2 000 and 2 013 Fuel Shares of Electricity Generation

2 013

T R A N S F O R M A T I O

Ν

R A N S F O R M A T I O

N

Т

T R A N S F O R M A T