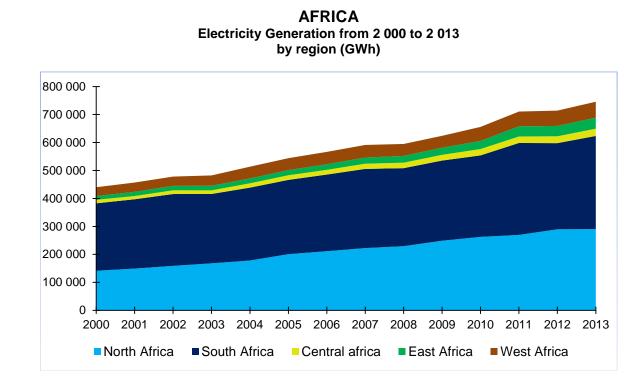

|           |         | Atrica       | 600 293    |

Fossil fuel

GWh

#### R A N S F 0 R Μ A Т Ι 0 N

Т

N

Т

R A N S

F 0 R Μ A Т Ι 0

N

#### **ELECTRICITY GENERATION BY REGION**



#### 2 000 and 2 013 Regional Shares of Electricity Generation



2013

#### Producers, Net Exporters and Net Imports of Electricity from 2 013

| Producers                     | GWh        |
|-------------------------------|------------|
| South Africa                  | 283 728    |
| Egypt                         | 157 930    |
| Algeria                       | 56 149     |
| Libya                         | 31 183     |
| Morocco                       | 26 689     |
| Nigeria                       | 25 200     |
| Tunisia                       | 18 369     |
| Mozambique                    | 15 026     |
| Ghana                         | 12 871     |
| Zambia                        | 11 917     |
| Sudan                         | 11 599     |
| Côte d'Ivoire                 | 9 102