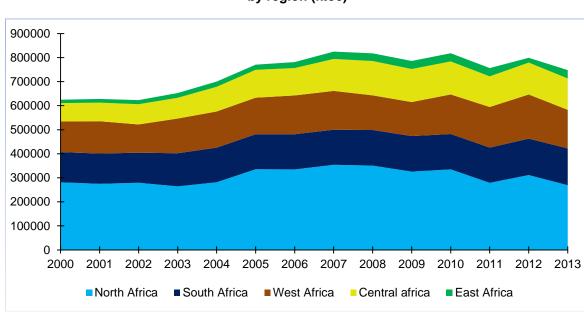

#### TOTAL PRIMARY ENERGY SUPPLY BY REGION

#### AFRICA Africa Total Primary Energy Supply from 2 000 to 2 013 by region (ktoe)

#### 2 000 and 2 013 Regional Shares of TPES

2 000

281 309 ktoe

South

Africa

20%

East

Africa 2%

West

Africa

21%

North. Africa

45%

2 013

South

Africa

20%

East Africa 5%

269 285 ktoe

Central

africa

17%