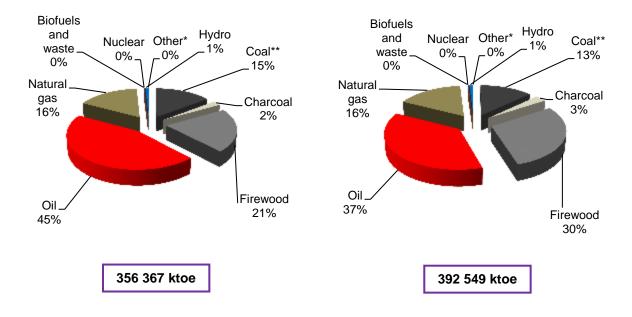

#### TOTAL PRIMARY ENERGY SUPPLY BY FUEL

AFRICA Africa Total Primary Energy Supply from 2 000 to 2 013 by fuel (ktoe)

2 000 and 2 013 Fuel Shares of TPES

\* Other includes geothermal, solar, wind, wave, etc

\*\* Includes steam coal, coking coal, lignite and recovered coal

S U P P L

Y

1

S

U

Р

Р