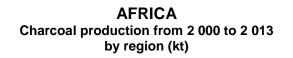

| Africa                        | 61 080 |  |  |  |

#### **CHARCOAL PRODUCTION**





#### 2 000 and 2 013 Regional Shares of Charcoal Production

2 000

2 013



N

#### T R A N S F O R M A T I O N

#### T R A N S F O R M A T I O N

| Producers     | kt    |
|---------------|-------|
| Ethiopia      | 6 000 |
| Nigeria       | 3 744 |
| Congo DR      | 3 674 |
| Kenya         | 3 604 |
| Sudan         | 1 944 |
| Uganda        | 1 835 |
| Tanzania      | 1 762 |
| South Africa  | 1 736 |
| Malawi        | 1 720 |
| Côte d'Ivoire | 1 402 |
| Egypt         | 1 397 |
| Angola        | 1 302 |
| Madagascar    | 1 227 |
| Somalia       | 1 187 |
| Zambia        | 1 147 |
| Ghana         | 1 112 |
| Burkina Faso  | 796   |
| Mozambique    | 714   |
| Algeria       | 711   |
| Тодо          | 653   |
| Senegal       | 482   |
| Mali          | 477   |
| Niger         | 447