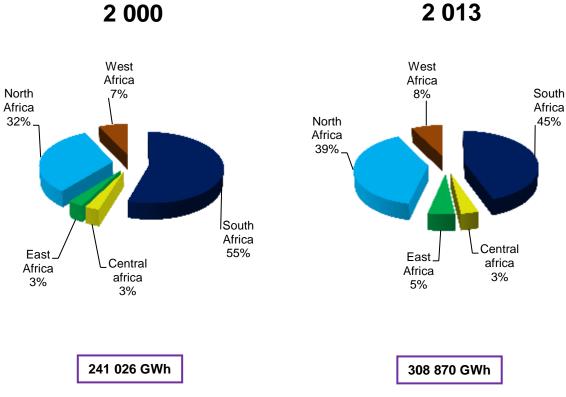

#### **ELECTRICITY GENERATION BY FUEL**

#### 2 000 and 2 013 Fuel Shares of Electricity Generation

2 013

T R A N S F O R M A T I O

Ν

R A N S F O R M A T I O

N

Т

T R A N S F O R M A T

#### **Electricity Production from Fossil Fuel from 2 013**

Hydro

Mozambique

| Nuclear      | GWh    |
|--------------|--------|
| South Africa | 14 202 |
| Africa       | 14 202 |

| Africa 14                         | 202      | Mozambique            |
|-----------------------------------|----------|-----------------------|
|                                   |          | Egypt                 |
|                                   |          | Zambia                |
|                                   |          | Ghana                 |
| Solar, wind,                      |          | Sudan<br>South Africa |
| Geothermal,<br>Biofuels and waste | GWh      |                       |
| Diolucis and waste                |          | Congo DR<br>Ethiopia  |
| Kenya                             | 3085     | Zimbabwe              |
| South Africa                      | 1650     | Nigeria               |
| Egypt                             | 1621     | Cameroon              |
| Morocco                           | 1215     | Angola                |
| Ethiopia                          | 592      | Kenya                 |
| Mauritius                         | 500      | Madagascar            |
| Tunisia                           | 365      | Morocco               |
| Rwanda                            | 298      | Côte d'Ivoire         |
| Algeria                           | 230      | Malawi                |
| Sudan                             | 211      | Uganda                |
| Uganda                            | 196      | Tanzania              |
| Côte d'Ivoire                     | 173      | Namibia               |
| Mozambique                        | 166      | Gabon                 |
| Cameroon                          | 100      | Congo                 |
| Tanzania                          | 127      | Mali                  |
| Mali                              | 52       | Guinea                |
| Swaziland                         | 52<br>45 | Senegal               |
|                                   | 45<br>45 | Lesotho               |
| Senegal<br>Zimbabwe               | 45<br>40 | Sierra Leone          |
| Mauritania                        |          | Swaziland             |
|                                   | 29       | Tunisia               |
| Madagascar<br>Malawi              | 22       | Burundi               |
| Malawi                            | 18       | Rwanda                |
| Namibia                           | 14       | Central Africa        |
| Gabon                             | 14       | Algeria<br>Mauritania |
| Botswana                          | 9        | Mauritius             |
| Libya                             | 9        | Burkina Faso          |
| Cape Verde                        | 7        | Togo                  |
| Eritrea                           | 6        | South Sudan           |
| Central africa                    | 5        | Equatorial Guinea     |
| Congo DR                          | 5        | Somalia               |
| Guinea                            | 4        | São Tomé & Princip    |
| Niger                             | 4        | Comoros               |
| Angola                            | 4        | Benin                 |
| Ghana                             | 3        | Africa                |
| Zambia                            | 3        |                       |
| Other Africa                      | 10       |                       |
| Africa                            | 10 885   |                       |
|                                   |          |                       |