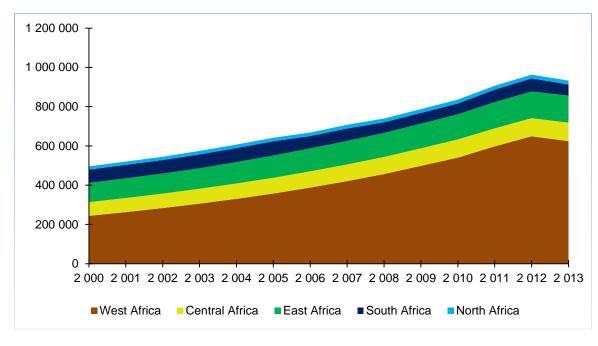

#### FIREWOOD PRODUCTION

#### 2 000 and 2 013 Regional Shares of Firewood Production

2 000

2 013

S U P P L

Y

S

#### Producers of firewood from 2 013

| Producers           | kt      |
|---------------------|---------|
| Nigeria             | 467 834 |
| Ethiopia            | 77 806  |
| Congo DR            | 75 693  |
| Niger               | 67 109  |
| Mozambique          | 22 000  |
| Côte d'Ivoire       | 20 860  |
| Uganda              | 20 800  |
| Ghana               | 20 724  |
| Zimbabwe            | 12 964  |
| Egypt               | 8 823   |
| Mali                | 8 593   |
| Togo                | 7 544   |
| Madagascar          | 6 663   |
| Guinea              | 6 059   |
| Burkina Faso        | 5 789   |
| Zambia              | 4 759   |
| Sudan               | 4 378   |
| Senegal             | 4 146   |
| Rwanda              | 4 128   |
| Chad                | 3 709   |
| Swaziland           | 3 488   |
| Burundi             | 2 871   |
| Congo               | 2 850   |
| Tunisia             | 2 716   |
| Central Africa      | 2 620   |
| South Sudan         | 2 192   |
| Guinea Bissau       | 1 357   |
| South Africa        | 982     |
| Mauritania          | 981     |
| Gabon               | 535     |
| Gambia              | 361     |
| Comoros             | 264     |
| São Tome & Principe | 55      |
| Mauritius           | 18      |
| Seychelles          | 2       |
| Other Africa        | 82 125  |
| Africa              | 953 799 |