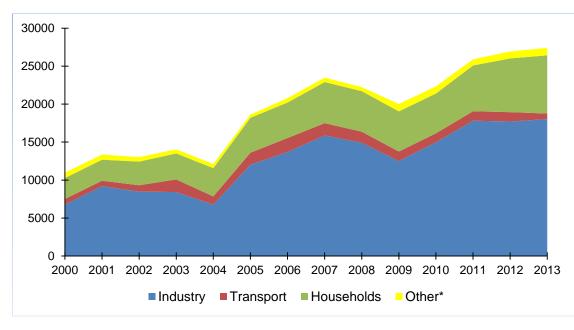

#### **CHARCOAL PRODUCTION**

#### 2 000 and 2 013 Regional Shares of Charcoal Production

2 000

2 013

N

#### T R A N S F O R M A T I O N

#### T R A N S F O R M A T I O N

| Producers     | kt    |
|---------------|-------|
| Ethiopia      | 6 000 |
| Nigeria       | 3 744 |
| Congo DR      | 3 674 |
| Kenya         | 3 604 |
| Sudan         | 1 944 |
| Uganda        | 1 835 |
| Tanzania      | 1 762 |
| South Africa  | 1 736 |
| Malawi        | 1 720 |
| Côte d'Ivoire | 1 402 |
| Egypt         | 1 397 |
| Angola        | 1 302 |
| Madagascar    | 1 227 |
| Somalia       | 1 187 |
| Zambia        | 1 147 |
| Ghana         | 1 112 |
| Burkina Faso  | 796   |
| Mozambique    | 714   |
| Algeria       | 711   |
| Тодо          | 653   |
| Senegal       | 482   |
| Mali          | 477   |
| Niger         | 447   |
| Chad          | 434   |
| Sierra Leone  | 411   |
| Guinea        | 372   |
| Benin         | 268   |
| Liberia       | 262   |
| Namibia       | 253   |
| Cameroon      | 245   |
| Tunisia       | 204   |
| Mauritania    | 201   |
| Congo         | 197   |
| Rwanda        | 172   |
| Eritrea       | 149   |
| Morocco       | 111   |
| Libya         | 108   |
| Lesotho       | 99    |
| Guinea Bissau | 69    |
| Botswana      | 68    |
| Gambia        | 63    |
| Burundi       | 60    |
| Djibouti      | 50    |