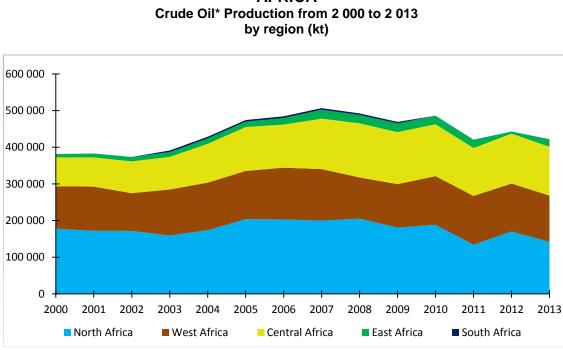

#### **CRUDE OIL PRODUCTION**

## AFRICA

#### 2 000 and 2 013 Regional Shares of Crude Oil\* Production

2 013

142 294 kt

\* Include crude oil, NGL, additives and other hydrocarbons

S U Р Р L Y

S U P P

L Y