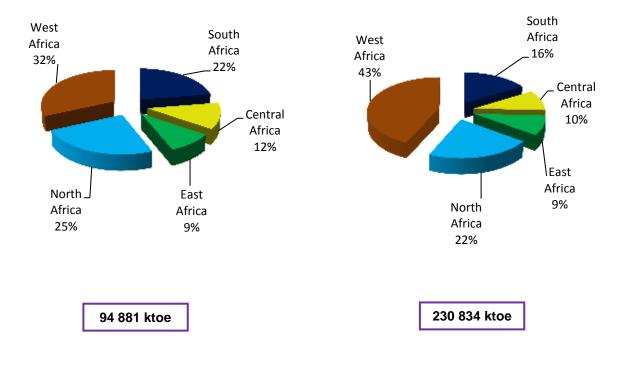

#### TOTAL PRIMARY ENERGY SUPPLY BY REGION

#### AFRICA Africa Total Primary Energy Supply from 2 000 to 2 013 by region (ktoe)

#### 2 000 and 2 013 Regional Shares of TPES

2 000

281 309 ktoe

South

Africa

20%

East

Africa 2%

West

Africa

21%

North. Africa

45%

2 013

South

Africa

20%

East Africa 5%

269 285 ktoe

Central

africa

17%