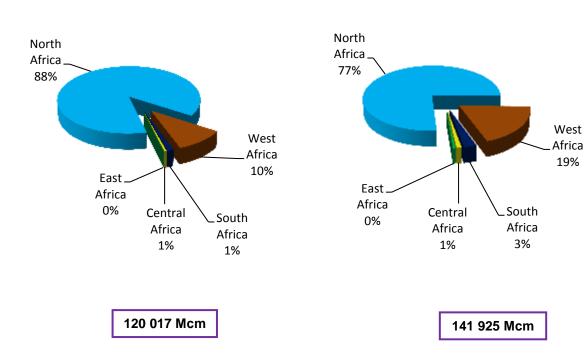

#### NATURAL GAS PRODUCTION

AFRICA Natural gas production from 2 000 to 2 013 by region (Million cubic meters)

#### 2 000 and 2 013 Regional Shares of Natural Gas Production

2013

2 000

S U P

P L

Y

S

U P

Р

L

Y

| Producers         | Mcm     |
|-------------------|---------|
| Algeria           | 81 543  |
| Egypt             | 49 866  |
| Nigéria           | 33 397  |
| Libya             | 7 611   |
| Mozambique        | 3 809   |
| Tunisia           | 2 826   |
| Côte d'Ivoire     | 2 162   |
| South Africa      | 1 140   |
| Tanzania          | 965     |
| Angola            | 859     |
| Gabon             | 370     |
| Cameroon          | 336     |
| Equatorial Guinea | 243     |
| Congo             | 152     |
| Morocco           | 80      |
| Senegal           | 41      |
| Congo DR          | 9       |
| Africa            | 185 407 |