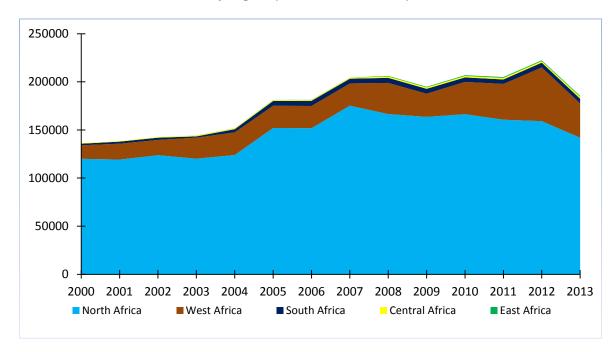

#### Producers, Net Exporters and Net Importers of Crude Oil\* from 2 013

| Producers         | kt      |
|-------------------|---------|
| Nigeria           | 118 332 |
| Angola            | 85 060  |
| Algeria           | 58 172  |
| Libya             | 48 133  |
| Egypt             | 32 829  |
| South Sudan       | 13 100  |
| Equatorial Guinea | 12 855  |
| Congo             | 12 153  |
| Gabon             | 11 835  |
| Sudan             | 7 557   |
| Chad              | 5 658   |
| Ghana             | 5 267   |
| Tunisia           | 3 153   |
| Cameroon          | 2 691   |
| Côte d'Ivoire     | 1 193   |
| Congo DR          | 1 145   |
| Niger             | 890     |
| Mauritania        | 307     |
| South Africa      | 151     |
| Morocco           | 7       |
| Africa            | 420 488 |

| Net exporters     | kt      |
|-------------------|---------|
| Nigeria           | 109 201 |
| Angola            | 83 108  |
| Algeria           | 33 546  |
| Libya             | 29 329  |
| Guinea Equatorial | 14 869  |
| Congo             | 12 445  |
| Gabon             | 10 348  |
| Egypt             | 6 532   |
| Chad              | 4942    |
| Ghana             | 3 964   |
| South Sudan       | 3 486   |
| Congo DR          | 1 144   |
| Tunisia           | 1 126   |
| Sudan             | 991     |
| Cameroon          | 522     |
| Mauritania        | 214     |
| Mozambique        | 34      |
| Africa            | 315 802 |

| Net Importers | kt     |
|---------------|--------|
| South Africa  | 20 932 |
| Morocco       | 7 161  |
| Côte d'Ivoire | 3 635  |
| Kenya         | 1 942  |
| Senegal       | 817    |
| Zambia        | 767    |
| Africa        | 35 254 |

\* Include crude oil, NGL, additives and other hydrocarbons.