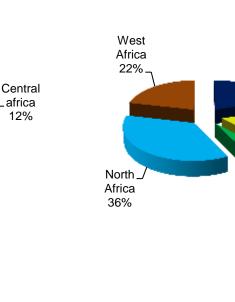

#### FIREWOOD PRODUCTION

#### 2 000 and 2 013 Regional Shares of Firewood Production

2 000

2 013

S U P P L

Y

S