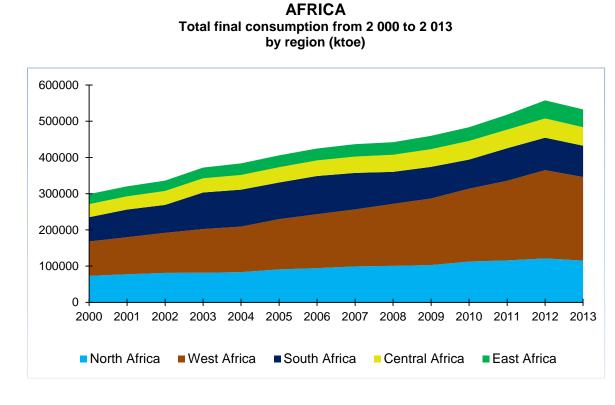

#### TOTAL PRIMARY ENERGY SUPPLY BY REGION

#### AFRICA Africa Total Primary Energy Supply from 2 000 to 2 013 by region (ktoe)