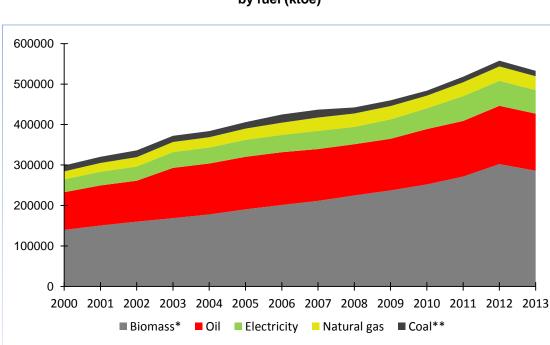

#### TOTAL PRIMARY ENERGY SUPPLY BY FUEL

AFRICA Africa Total Primary Energy Supply from 2 000 to 2 013 by fuel (ktoe)

2 000 and 2 013 Fuel Shares of TPES

\* Other includes geothermal, solar, wind, wave, etc