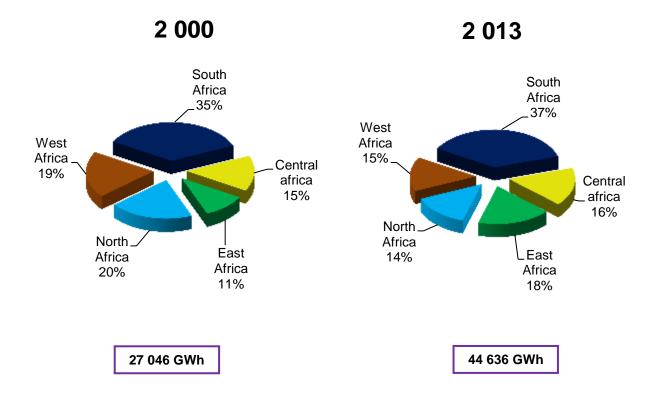

#### 2 000 and 2 013 Regional Shares of TPES

2 000

281 309 ktoe

South

Africa

20%

East

Africa 2%

West

Africa

21%

North. Africa

45%

2 013

South

Africa

20%

East Africa 5%

269 285 ktoe

Central

africa

17%