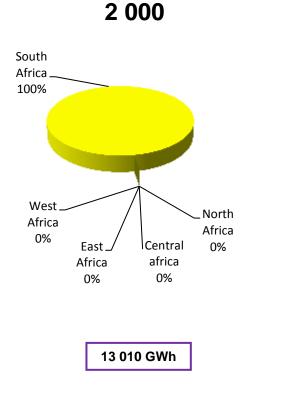

#### NUCLEAR PRODUCTION

#### 2 000 and 2 013 Regional Shares of Nuclear Production

South Africa 100% West Africa 0% East Central 0% Africa 0% 0% 0%

2013

14 202 GWh

S U P P

L Y

S U P P L Y

17

#### Producers of Nuclear Electricity from 2 013

| Producers    | GWh    |
|--------------|--------|
| South Africa | 14 202 |
| Africa       | 14 202 |

S U P P L

Y

S

U P

P L

Y