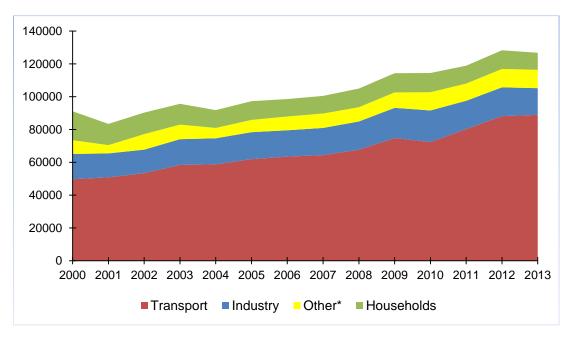

#### **REFINING BY REGION**

AFRICA Refinery Production from 2 000 to 2 013 by region (kt)

#### 2 000 and 2 013 Regional Shares of Refinery Production

2 013

N

#### T R A N S F O R M A T I O N

| Producers, Net Exporters and Net Importers of Oil Products in 2 | 013 |
|-----------------------------------------------------------------|-----|
|                                                                 | ••• |