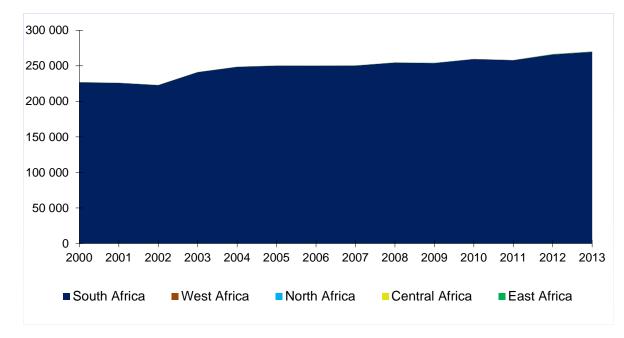

#### **COAL PRODUCTION**

2 000 and 2 013 Regional Shares of Coal\* Production

2 013

\*Includes steam coal, coking coal, lignite and recovered coal

#### Producers, Net Exporters and Net Importers of Coal\* from 2 013

| Producers    | kt      |
|--------------|---------|
| South Africa | 257 795 |
| Mozambique   | 5 992   |
| Zimbabwe     | 3 357   |
| Botswana     | 1 500   |
| Zambia       | 400     |
| Tanzania     | 270     |
| Swaziland    | 257     |
| Niger        | 242     |
| Malawi       | 67      |
| Nigeria      | 48      |
| Ethiopia     | 30      |
| Africa       | 269 958 |