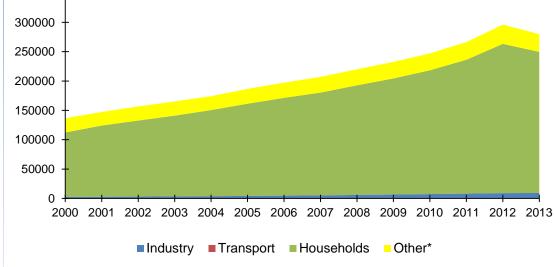

|
| Côte d'Ivoire | 820   |
| Mozambique    | 719   |
| Zambia        | 559   |
| Ghana         | 503   |
| Egypt         | 390   |
| Ethiopia      | 384   |
| Uganda        | 103   |
| Algeria       | 89    |
| Tunisia       | 57    |
| Congo DR      | 8     |
| Africa        | 8 965 |

#### TOTAL FINAL CONSUMPTION BY FUEL



#### AFRICA Total final consumption from 2 000 to 2 013 by fuel (ktoe)

#### 2 000 and 2 013 Fuel Shares of Total Final Consumption







\* includes firewood and charcoal

\*\*Includes steam coal, coking coal, lignite and recovered coal

S U M

Р

T I O N

C O N S

U M

P

Т

I O N

3

C O N

S

U

M P T

> I O N

29

#### TOTAL FINAL CONSUMPTION BY REGION



#### 2 000 and 2 013 Regional Shares of Total Final Consumption

2 000

2 013



С



#### **Firewood**





#### 2 000 and 2 013 shares of Africa firewood consumption



350000

2 013



\* Includes agriculture, commercial, public service, and non-specified other

N S U M P T I O N

С 0

#### <u>Charcoal</u>

#### Total Final Consumption from 2 000 to 2 013 by sector (ktoe)



#### 2 000 and 2 013 shares of Africa charcoal consumption



2 013



\* Includes agriculture, commercial, public service, and non-specified other

#### Coal\*\*

Total Final Consumption from 2 000 to 2 013 by sector (ktoe)



#### 2 000 and 2 013 shares of Africa coal\*\* consumption



\* Includes agriculture, commercial, public service, and non-specified other \*\* Includes steam coal, coking coal, lignite and recovered coal

С 0 Ν S

U Μ

Р

Т Ι 0

N



С 0 N S U Μ Р Т Ι

> 0 N

#### Oil

#### Total Final Consumptio