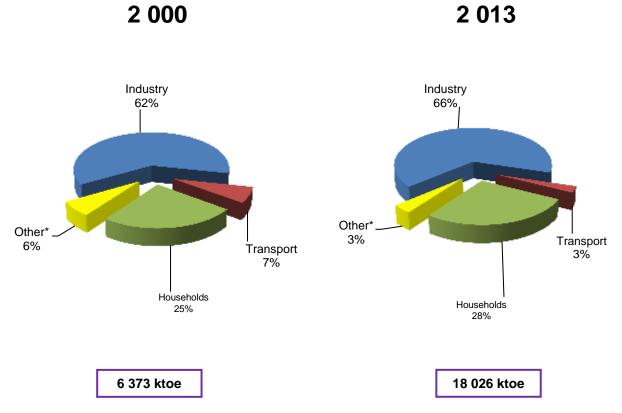

#### TOTAL PRIMARY ENERGY SUPPLY BY FUEL

AFRICA Africa Total Primary Energy Supply from 2 000 to 2 013 by fuel (ktoe)

2 000 and 2 013 Fuel Shares of TPES

\* Other includes geothermal, solar, wind, wave, etc