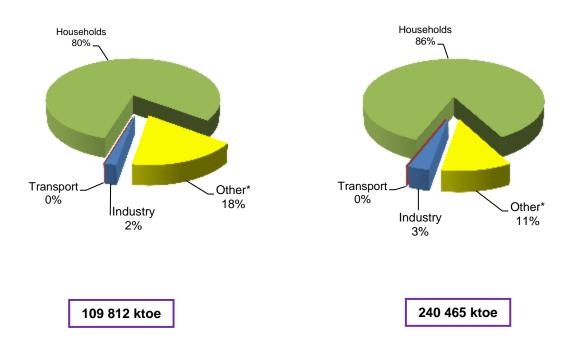

| Ghana         | 503   |
| Egypt         | 390   |
| Ethiopia      | 384   |
| Uganda        | 103   |
| Algeria       | 89    |
| Tunisia       | 57    |
| Congo DR      | 8     |
| Africa        | 8 965 |

#### TOTAL FINAL CONSUMPTION BY FUEL



#### AFRICA Total final consumption from 2 000 to 2 013 by fuel (ktoe)

#### 2 000 and 2 013 Fuel Shares of Total Final Consumption







\* includes firewood and charcoal

\*\*Includes steam coal, coking coal, lignite and recovered coal

S U M

Р

T I O N

C O N S

U M

P

Т

I O N

3

C O N

S

U

M P T

> I O N

29

#### TOTAL FINAL CONSUMPTION BY REGION



#### 2 000 and 2 013 Regional Shares of Total Final Consumption

2 000

2 013



С



#### **Firewood**





#### 2 000 and 2 013 shares of Africa firewood consumption



350000

2 013



\* Includes agriculture, commercial, public service, and non-specified other

N S U M P T I O N

С 0

#### <u>Charcoal</u>

#### Total Final Consumption from 2 000 to 2 013 by sector (ktoe)



#### 2 000 and 2 013 shares of Africa charcoal consumption



2 013



\* Includes agriculture, commercial, public service, and non-specified other

#### Coal\*\*

Total Final Consumption from 2 000 to 2 013 by sector (ktoe)



#### 2 000 and 2 013 shares of Africa coal\*\* consumption



\* Includes agriculture, commercial, public service, and non-specified other \*\* Includes steam coal, coking coal, lignite and recovered coal

С 0 Ν S

U Μ

Р

Т Ι 0

N



С 0 N S U Μ Р Т Ι

> 0 N

#### Oil

#### Total Final Consumption from 2 000 to 2 013 by sector (ktoe)



#### 2 000 and 2 013 Shares of Africa