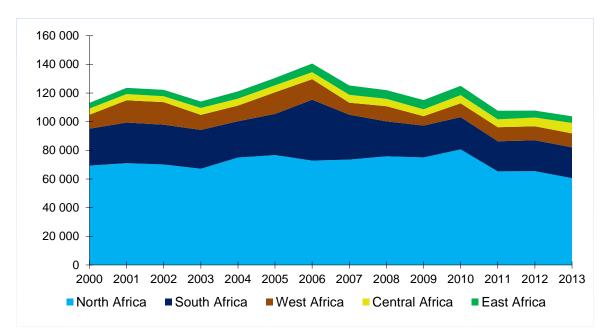

#### **REFINING BY REGION**

AFRICA Refinery Production from 2 000 to 2 013 by region (kt)

#### 2 000 and 2 013 Regional Shares of Refinery Production

2 013

N