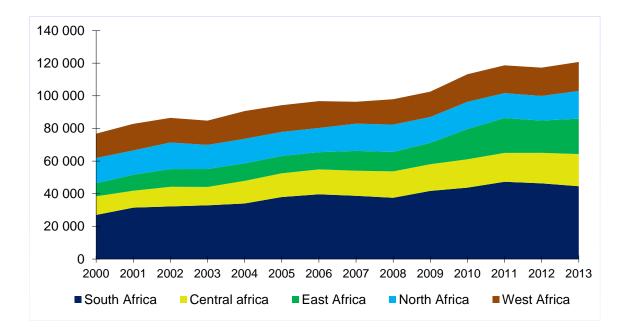

#### TOTAL PRIMARY ENERGY SUPPLY BY REGION

#### AFRICA Africa Total Primary Energy Supply from 2 000 to 2 013 by region (ktoe)

#### 2 000 and 2 013 Regional Shares of TPES

2 000

281 309 ktoe

South

Africa

20%

East

Africa 2%

West

Africa

21%

North. Africa

45%

2 013

South

Africa

20%

East Africa 5%

269 285 ktoe

Central

africa

17%